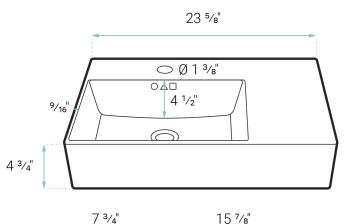

## SPECIFICATIONS:

N.W: 38 lb. L: 23 <sup>5</sup>/<sub>8</sub>" x W: 16 <sup>1</sup>/<sub>2</sub>" x H: 4 <sup>3</sup>/<sub>4</sub>" Inner Sink: L: 14 <sup>3</sup>/<sub>8</sub>" x W: 10 <sup>9</sup>/<sub>16</sub>" x H: 4 <sup>1</sup>/<sub>2</sub>" Basin Depth: 4 <sup>1</sup>/<sub>2</sub>"