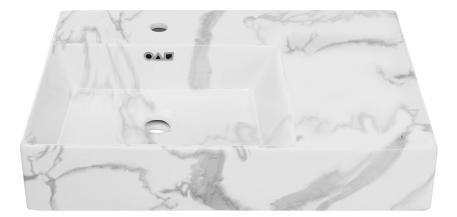

# **St. Tropez** Wall-Mount Sink SM-WSM322W1

## FEATURES:

- Sleek, seamless design
- Glazed ceramic
- Standard 1 <sup>3</sup>/<sub>4</sub>" drain hole
- Standard 1 <sup>3</sup>/<sub>4</sub>" faucet hole

### **COLORS & FINISHES:**

White Marble: SM-WSM322W1