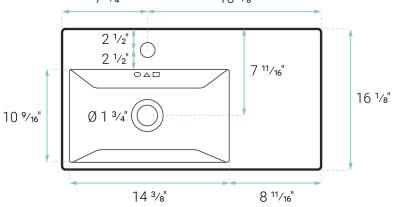

## SPECIFICATIONS:

N.W: 38 lb. L: 23 <sup>5</sup>/<sub>8</sub>" x W: 16 <sup>1</sup>/<sub>2</sub>" x H: 4 <sup>3</sup>/<sub>4</sub>" Inner Sink: L: 14 <sup>3</sup>/<sub>8</sub>" x W: 10 <sup>9</sup>/<sub>16</sub>" x H: 4 <sup>1</sup>/<sub>2</sub>" Basin Depth: 4 <sup>1</sup>/<sub>2</sub>"